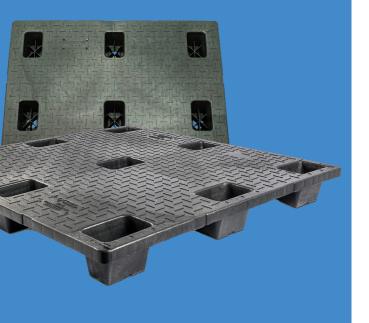

# Xtreme® Square-S

HEAVY DUTY STACKABLE MULTI-USE PALLETS

### **FEATURES**

- Environmentally friendly, made from recycled plastic
- · Stackable, 3 stringer design
- · Slip resistant deck
- · 4 way entry for fork lift entry
- Multiple material grades available for single-use, multi-use or freezer grade
- Meets all international shipping standards

## **Application**

Used in distribution, food, pharmaceutical, grocery, 3 PL's and many more industries

#### Size

45" x 45" 48" x 48"

Custom sizes such as 48" x45" and 42" x 42" also available