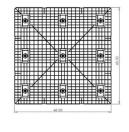

#### Size

45" x 45" 48" x 48"

Custom sizes such as 48" x45" and 42" x 42" also available